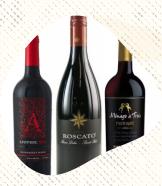

### Wines and Beverages

| 19 Crime Red Wine (750ml, 13.5%)                          | - \$45 |
|-----------------------------------------------------------|--------|
| Longshot Red Wine (750ml, 14%)                            | - \$45 |
| Bodacious Red/White (250ml)                               | - \$40 |
| Prosecco Sparkling Fruity Wine ————                       | - \$40 |
| Manage Trios (750ml, 13.5%)                               | - \$40 |
| Martini Sparkling Wine                                    | - \$40 |
| Black Cellars Red Wine (750ml)                            | - \$45 |
| Mogen David Sweet Red Wine (250ml)  By the glass - \$15   | \$35   |
| Italia Roscato Sweet Red (250ml, 7%)  By the glass - \$15 | \$45   |
| Apothic Red Wine (750ml, 13.5%)  By the glass - \$15      | - \$45 |